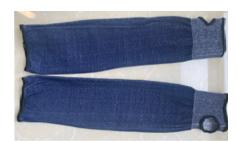

**CHILE** 

Description

protective sleeve against mechanical risks **PPE Type:** 

**Product reference: Resistor Maxi cut** 

**ECU650** Article code:

**Sleeve description:** 13 gauge HPPE(high performance polyethylene), Glass fiber,

polyester and spandex mixed sleeves

Available sizes: Size 8 Size 9 Size 10

Pictures:

Av. Amercio Vespucio 1385, Bodega 34-35, Quilicura, Santiago, CHILE