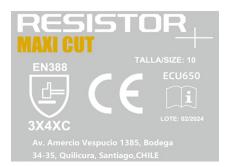

**CHILE** 

Description

protective sleeve against mechanical risks **PPE Type:** 

**Product reference: Resistor Maxi cut** 

**ECU650** Article code:

**Sleeve description:** 13 gauge HPPE(high performance polyethylene), Glass fiber,

polyester and spandex mixed sleeves

Available sizes: Size 8 Size 9 Size 10

Pictures:

Av. Amercio Vespucio 1385, Bodega 34-35, Quilicura, Santiago, CHILE

#### EN 388:2016 + A1:2018

3 X 4 X C

At the date of the certificate, the product is in compliance with Annex XVII of REACh regulation (n° 1907/2006 and revisions)

Full description of the PPE, reference rules verified in the context of the EU-type examination and information given on the product are detailed in the user instructions and the manufacturer's technical file index 02 dated from MAY 2024.