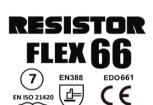

**CHILE** 

Description

PPE Type: protective glove against mechanical risks

Product FLEX66

Article code: EDO661 EDO662 EDO663 EDO664

Glove description 13 gauge polyester PU palm coated work gloves

Available sizes: EDO661(7) EDO662(8) EDO663(9) EDO664(10)

**EN ISO 21420:2020** 

EN 388:2016 + A1:2018

2121X

Date of first issue: 11 September 2023

Date of end of validity: 11 September 2028

At the date of the certificate, the product is in compliance with Annex XVII of REACh regulation (n° 1907/2006 and revisions)